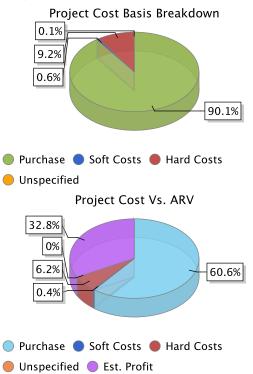

## Actual Rehab Cost Analysis

| After-Repair<br>Sq. Ft. | 320,000.00<br>1,576 |             |           |            |
|-------------------------|---------------------|-------------|-----------|------------|
|                         | Cost                | \$ / sq.ft. | % of Cost | % of Value |
| Purchase                | 193,800.00          | 122.97      | 90.1%     | 60.6%      |
| Soft Costs              | 1,250.00            | 0.79        | 0.6%      | 0.4%       |
| Hard Costs              | 19,801.00           | 12.56       | 9.2%      | 6.2%       |
| Unspecified             | 150.00              | 0.10        | 0.1%      | 0.0%       |
| TOTAL                   | 215,001.00          | 136.42      | 100%      | 67.2%      |
| Exp. Profit             | 104,999.00          |             |           | 32.8%      |