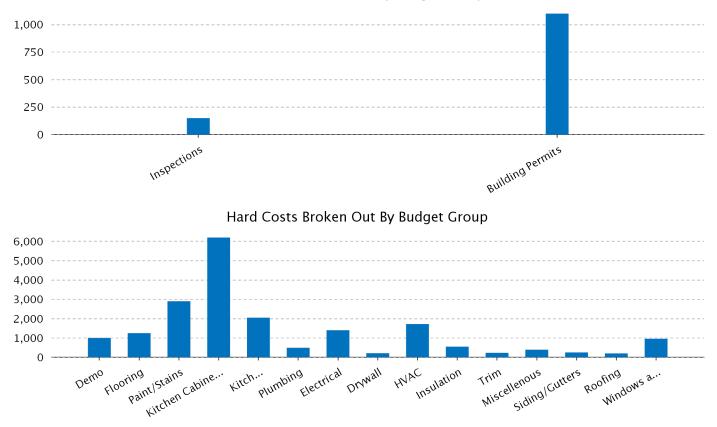

## **Realized Costs by Group**

|                      | Actual Actu | ual \$/ft % | of Total |
|----------------------|-------------|-------------|----------|
| Soft Costs           |             |             |          |
| Inspections          | 150.00      | 0.10        | 0.7%     |
| Building Permits     | 1,100.00    | 0.70        | 5.2%     |
| Hard Costs           |             |             |          |
| Demo                 | 1,000.00    | 0.63        | 4.7%     |
| Flooring             | 1,250.00    | 0.79        | 5.9%     |
| Paint/Stains         | 2,900.00    | 1.84        | 13.7%    |
| Kitchen Cabinets and | 6,200.00    | 3.93        | 29.2%    |
| Kitchen Appliances   | 2,050.00    | 1.30        | 9.7%     |
| Plumbing             | 490.00      | 0.31        | 2.3%     |
| Electrical           | 1,400.00    | 0.89        | 6.6%     |
| Drywall              | 211.00      | 0.13        | 1.0%     |
| HVAC                 | 1,720.00    | 1.09        | 8.1%     |
| Insulation           | 550.00      | 0.35        | 2.6%     |
| Trim                 | 230.00      | 0.15        | 1.1%     |
| Miscellenous         | 390.00      | 0.25        | 1.8%     |
| Siding/Gutters       | 250.00      | 0.16        | 1.2%     |
| Roofing              | 200.00      | 0.13        | 0.9%     |
| Windows and Doors    | 960.00      | 0.61        | 4.5%     |
| Unspecified          | 150.00      | 0.10        | 0.7%     |
| TOTAL                | 21,201.00   | 13.45       | 100%     |

## Soft Costs Broken Out By Budget Group